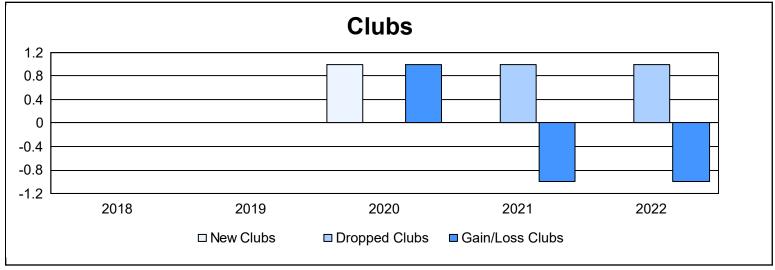

District 11 D1 As of June 2022 Cumulative

| Year      | New<br>Clubs | Dropped<br>Clubs | Gain/<br>Loss<br>Clubs | New<br>Members | Charter<br>Members | Reinstate<br>Members | Transfer<br>Members | Total<br>Member<br>Added | Total<br>Members<br>Dropped | Gain/<br>Loss<br>Members |
|-----------|--------------|------------------|------------------------|----------------|--------------------|----------------------|---------------------|--------------------------|-----------------------------|--------------------------|
| 2017-2018 | 0            | 0                | 0                      | 127            | 2                  | 12                   | 8                   | 149                      | 126                         | 23                       |
| 2018-2019 | 0            | 0                | 0                      | 79             | 1                  | 2                    | 5                   | 87                       | 117                         | -30                      |
| 2019-2020 | 1            | 0                | 1                      | 74             | 48                 | 6                    | 3                   | 131                      | 132                         | -1                       |
| 2020-2021 | 0            | 1                | -1                     | 84             | 2                  | 4                    | 3                   | 93                       | 177                         | -84                      |
| 2021-2022 | 0            | 1                | -1                     | 145            | 1                  | 10                   | 22                  | 178                      | 164                         | 14                       |
| Average   | 0            | 0                | 0                      | 102            | 11                 | 7                    | 8                   | 128                      | 143                         | -16                      |